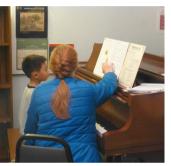

# **BUILD** NG HARMONY

PORTLAND CONSERVATORY OF MUSIC'S CAMPAIGN FOR THE FUTURE

"We are so proud of what Moira has accomplished with Naydene Bowder at Portland Conservatory of Music. Her lessons have gone a long way towards building her confidence."

-Yoon Choi, Parent

Pictured: Naydene Bowder and Student Moira Choi